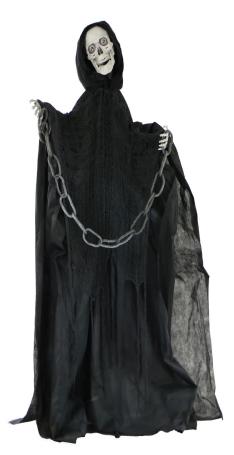

- Life-size Talking Skeleton holding a foam chain for a multitude of indoor and outdoor display ideas
- Motion, Sound, and Touch Activated! I talk, my mouth moves, and my realistic eyes flash white!
- Sinister voice and fiendish laugh greet visitors with three spooky phrases
- Battery-operated for convenient placement (3 AAA batteries not included)
- Includes an optional plastic stand with a broad, sturdy base for standing displays
- Hang from trees, porch, overhang, or sit in chair/hay bale (mounting accessories not included)
- Bendable arms with slender bony hands allow you to position the skeleton and his chain in many scary (or funny) poses

| Model       | Description                    | Size                  |
|-------------|--------------------------------|-----------------------|
| HHSKEL-2FLS | Talking Skeleton w/ Foam Chain | 26" D x 46" W x 63" H |